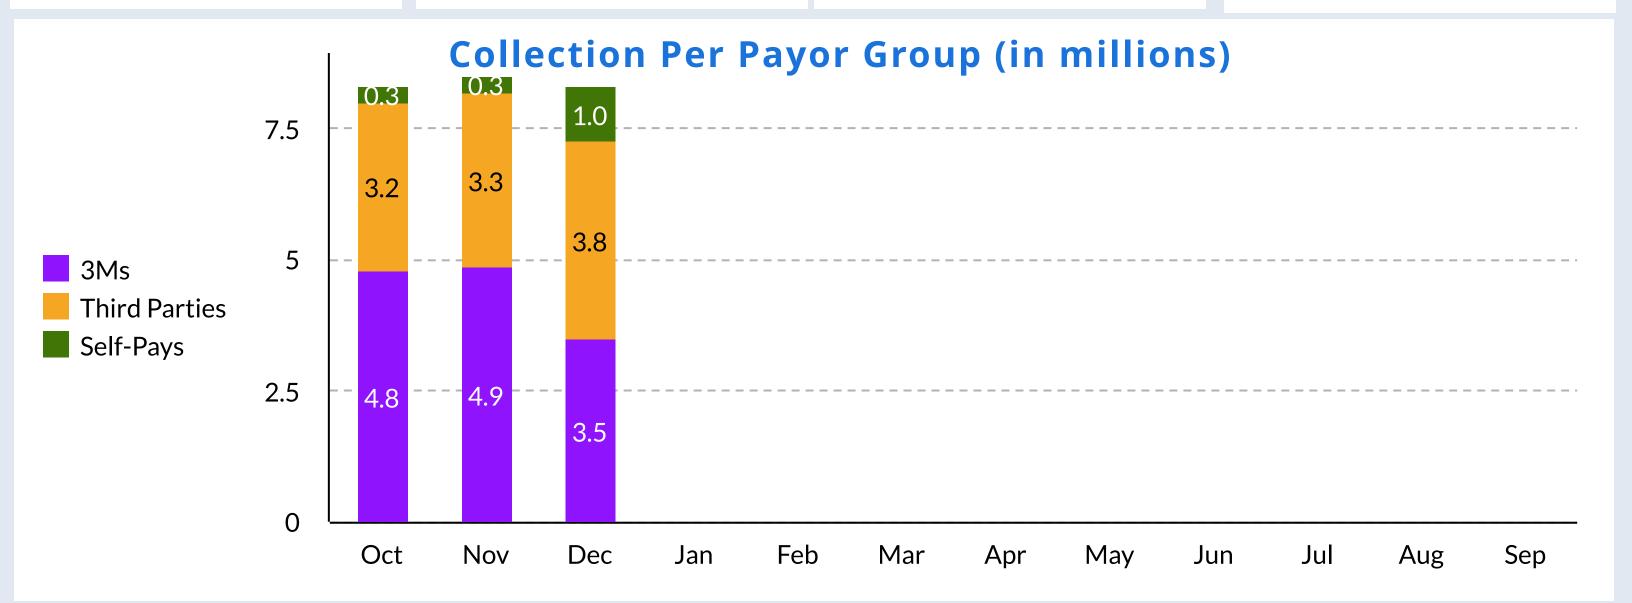

0109.

Yukari B. Hechanova Chief Fiunancial Officer

Date

Pana 3 nf 3



# Financial Dashboard Guam Memorial Hospital Authority

December 2022

(Comparing to November 2022)

| Benchmark 1.8% | GMHA Total Margin 108.7% (59.6%) |
|----------------|----------------------------------|
| 46             | Days in A/R 288 (131)            |
| 61             | Payment Days 92 (102)            |
| 30             | Days Cash on Hand 2 (3)          |



# Other Financial & Revenue Information

Inpatient Admissions = **753** (752)

Average Length of Stay = **3.8** days (4.6 days)

**Emergency Room Visits** = **1,513** (1,669) **Other Outpatient Visits** = **525** (438)

Cash Balance

\$1.3M (\$1.4M) Vendor Payables

\$24.4M (\$21.5M) Change in Net Position

\$6.4M

(\$7.7M)

FTEs

**1,016** (1,047)



From: Justine Camacho < justine.camacho@gmha.org>

Sent: Thursday, January 19, 2023 11:42 AM

**Subject:** NOTICE of GMHA Board of Trustees Meeting - January 26, 2023

FOR IMMEDIATE RELEASE – January 19, 2023

#### NOTICE OF PUBLIC MEETING

In accordance with the Open Government Law relative to notice of meetings and, in addition to notices published on the Government of Guam Public Notices Portal and in The Guam Daily Post, this serves as public notice for the regular meeting of the GMHA Board of Trustees on Thursday, January 26, 2023 at 5:00 p.m. via Zoom Video Conferencing. Meeting ID: 913 5266 3119; Password: 556240.

#### Agenda:

I. Call to Order

#### II. Approval of the Minutes:

- A. November 23, 2022 Regular Board Meeting
- **III. Old Business**
- IV. New Business
- V. Manageme