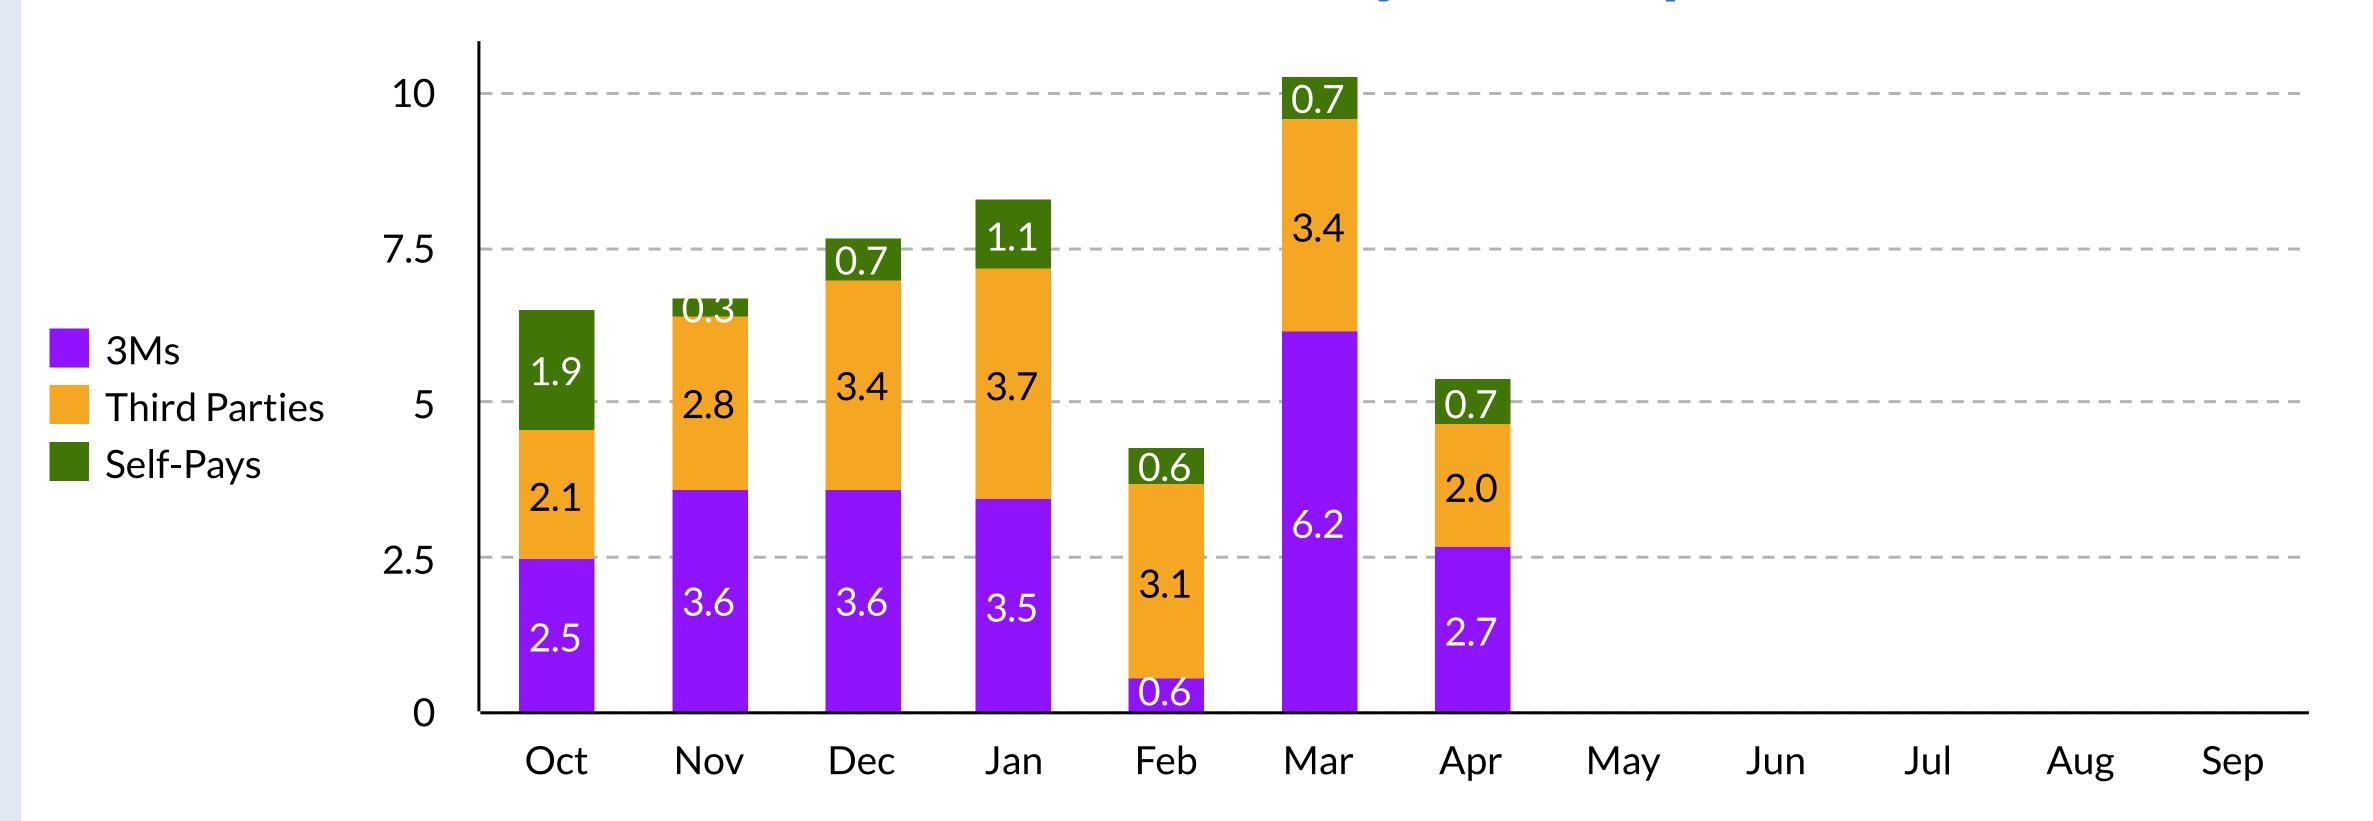

to Article 3, Chapter 9, Division 1 of Title 5 of the Guam Code Annotated and in compliance with Title10 GCA Part 2 Division 4

Chapter 80 §80109

Yukari Hechanova

Chief Financial Officer

Date

# Financial Dashboard

Guam Memorial Hospital Authority

# April 2021

(Comparing to March 2021)

| Benchmark 1.8% | <u>GMHA</u> Total Margin 105.5% (23.7%) |
|----------------|-----------------------------------------|
| 46             | Days in A/R 132 (120)                   |
| 61             | Payment Days 75 (73)                    |
| 30             | Days Cash on Hand 6 (8)                 |



# **Other Financial Snapshots**

Cash Balance

\$2.3M (\$3.3M) Vendor Payables

\$16.8M (\$19.5M) Change in Net Position

> \$8.5M (\$2.0M)

**FTEs** 

1,044 (1,060)

# Collection Per Payor Group





# **UPDATES**

- 1. \$8.8M received from FEMA in April 2021 for traveling nurses pay. Still pending reimbursement as of date is \$1.6M.
- 2. Status of \$1.1M TAP grant from the Governor's Office

# **ANNOUNCEMENT**

1. Medicare Cost Report submitted on 5/30/21

Statements of Net Position April 30, 2021 and September 30, 2020

|                                                                      |                | Unaudited<br>April 30, 2021 | Audited<br>September 30, 2020 | Change       | % +/-   |
|----------------------------------------------------------------------|----------------|-----------------------------|-------------------------------|--------------|---------|
| ASSETS                                                               | _              |