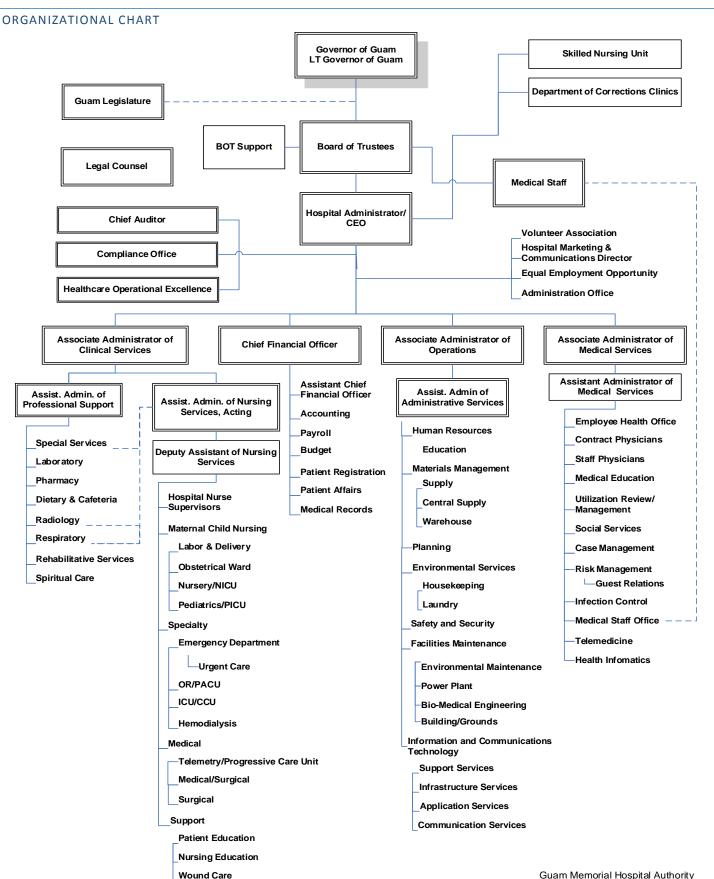

AS, all appointments to Provisional Medical Staff Membership require Board approval; now, therefore be it

**RESOLVED**, that the Board of Trustees approves this recommendation to appoint the above named practitioners to Provisional Medical Staff as recommended; and, be it further

**RESOLVED**, that the Board of Trustees directs the Hospital Administrator to duly notify the practitioners listed above and all Hospital and Medical Departments of these appointments; and be it further

**RESOLVED**, that the Board of Trustees Vice-Chairperson certifies and the Board of Trustees Secretary attests to the adoption of this Resolution.

DULY AND REGULARLY ADOPTED ON THIS 26th DAY OF MAY 2021.

Melison W

Certified by:

Melissa/Waibel Vice-Chairperson Attested by:

Sarah Thomas-Nededog

Secretary





### ATURIDÅT ESPETÅT MIMURIÅT GUÅHÅN

850 Governor Carlos Camacho Road. Tamuning. Guam 96913 Operator (671) 647-2330 or 2552 | Fax: (671) 649-5508



# BOARD OF TRUSTEES Official Resolution No. 2021-35

# "RELATIVE TO APPROVING SEVENTY-FIVE (75) NEW FEES AND UPDATING EIGHT THOUSAND NINE HUNDRED AND FIFTY-SIX (8,956) PROFESSIONAL FEES"

WHEREAS, Public Law 26-66, places the rate making authority of the Guam Memorial Hospital Authority under the GMHA Board of Trustees; and

WHEREAS, the GMHA Board of Trustees has reviewed the Public Law 26-66; and

WHEREAS, a Public Hearing was held on March 12, 2021 and oral comments and written testimony have been solicited regarding the Seventy-Five (75) new fees comprised of the following Hospital departments: Emergency Room, Nursing, Intensive Care