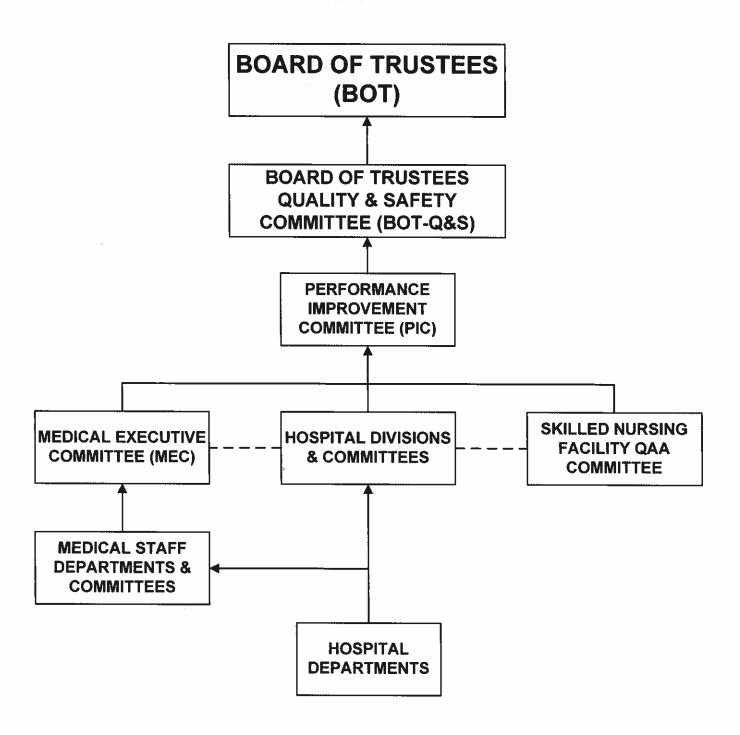

r>Administrative Assistant                                                                               | Hearing            | 5/6/21    |
| Approvole                                                                                                                   |                    |           |

### Approval:

| Name                                                   | Signature         | Date      |
|--------------------------------------------------------|-------------------|-----------|
| Glynis Almonte<br>BOT-Q&S Subcommittee, Chairperson    | Alynin Jr. Calmin | 5/19/2021 |
| Theresa Obispo BOT Chairperson Mehssa Warlan on Jahatt | Misser Wanted     | 5/27/24   |

#### **COMMITTEE CHARTER**

### Quality Assessment and Performance Improvement Reporting Pathway

Revised April 2021



DAILY POST • WEDNESDAY, MAY 19, 2021

# Startup Weekend Micronesia produces sustainability-focused business ideas

Three sustainability-focused business plans came out of the Startup Weekend Micronesia event. The online event was hosted from April 31 to May 2 by the University of Guam Entrepreneur Society student organization, UOG's Center for Entrepreneurship and Innovation, and the Pacific Islands Small Business Development Center Network, according to a release from UOG.

With the assistance of Northern Marianas College, the College of Micronesia-FSM, and SBDC centers throughout Micronesia, the weekendlong event engaged 31 participants on eight islands throughout Micronesia with the dream of starting their own businesses.

Participants pitched their business ideas with a focus on sust